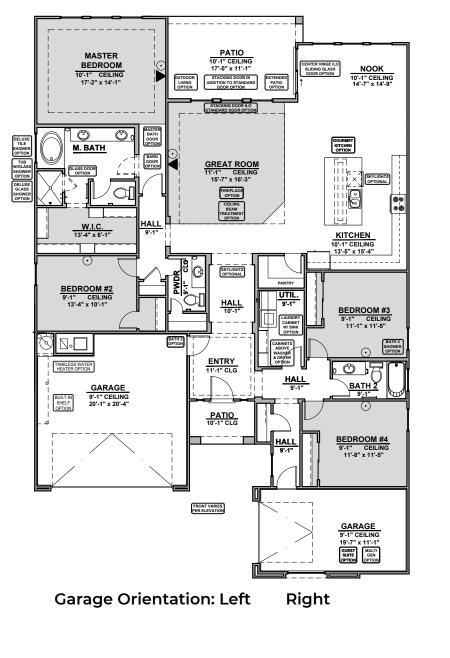

### **Ocotillo Options**

2,373 Square Feet **Community: Garden Park 2** 

Stacking Door ILO Standard Door

Stacking Door in Addition to **Standard Door** 

© 2021 Hakes Brothers, Floor plans, elevations, and specifications are subject to change without notice. The above floor plan and elevations are artistic representations only and are not exact schematics of the home. The actual home may vary in dimensions and layout. For more information, see a sales representative. Ocotillo 940 ABCD 08.25.21