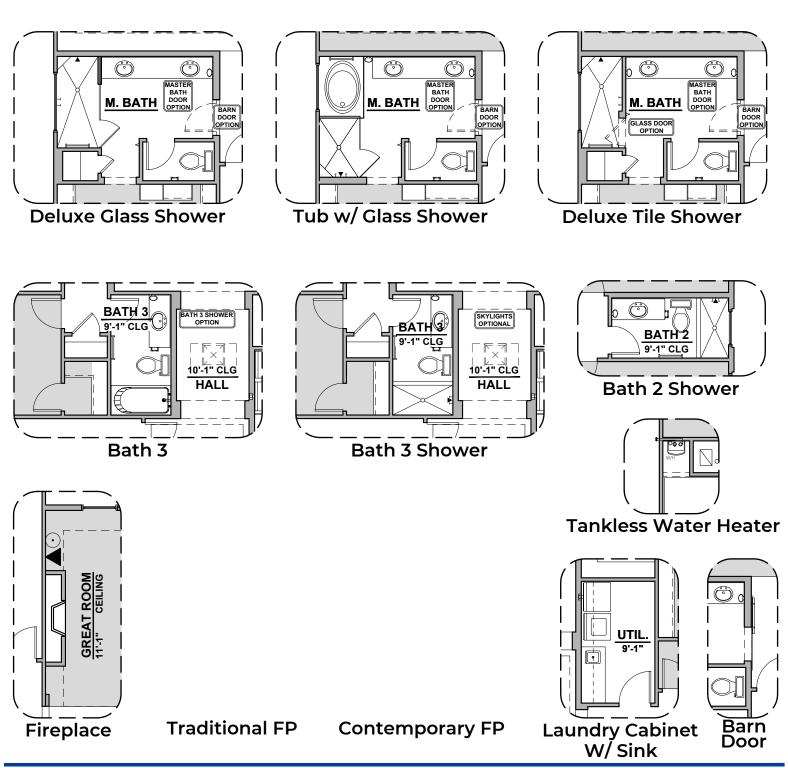

# **Ocotillo Options**

2,373 Square Feet Community: Garden Park 2

| LOW VOLTAGE LEGEND |             |
|--------------------|-------------|
| LOGO               | DESCRIPTION |
| $\odot$            | CABLE TV    |
|                    | CAT 5 DATA  |