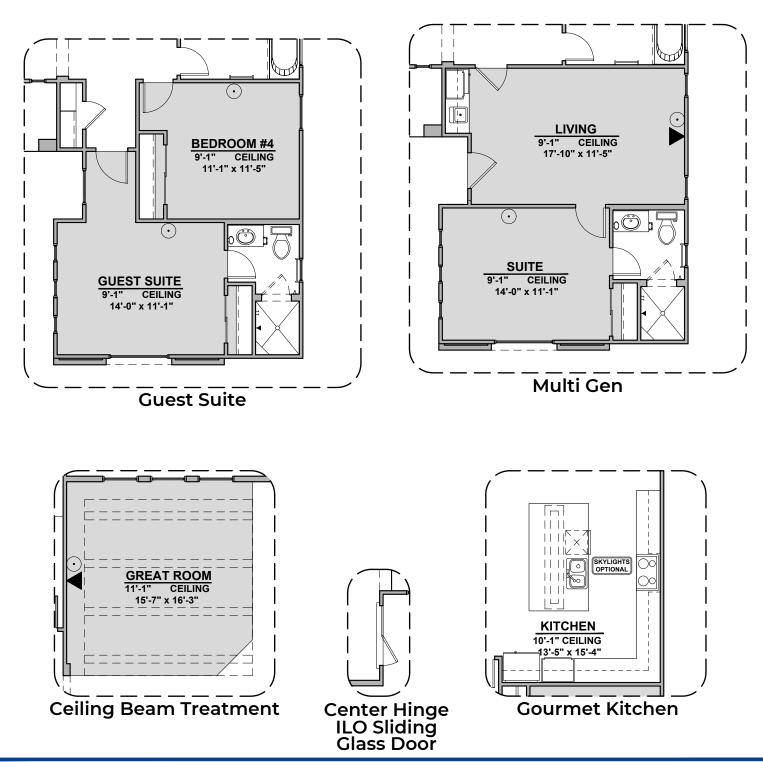

# **Ocotillo Options**

2,373 Square Feet Community: Garden Park 2

| LOW VOLTAGE LEGEND |             |
|--------------------|-------------|
| LOGO               | DESCRIPTION |
| $\odot$            | CABLE TV    |
|                    | CAT 5 DATA  |