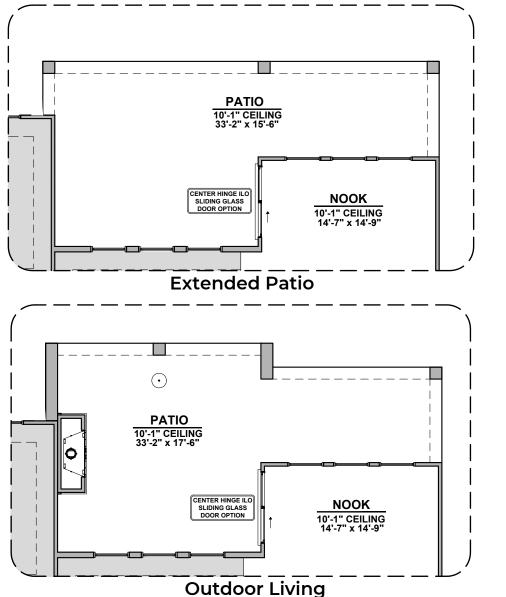

### **Ocotillo Options**

2,373 Square Feet **Community: Garden Park 2** 

Stacking Door ILO Standard Door

Stacking Door in Addition to **Standard Door** 

© 2021 Hakes Brothers, Floor plans, elevations, and specifications are subject to change without notice. The above floor plan and elevations are artistic representations only and are not exact schematics of the home. The actual home may vary in dimensions and layout. For more information, see a sales representative. Ocotillo 940 ABCD 08.25.21